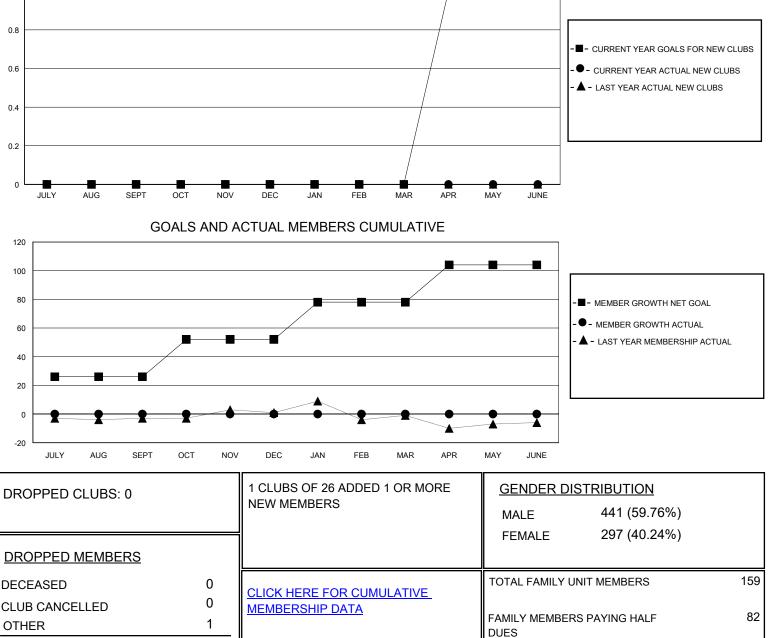

## MONTHLY MEMBERSHIP PROGRESS REPORT

District 49 B

Results as of: 7/31/2024

| GMT:                  | LOCATION ALASKA |           |               |                       |                           |                         | GMT CA                                             |
|-----------------------|-----------------|-----------|---------------|-----------------------|---------------------------|-------------------------|----------------------------------------------------|
| Clubs                 |                 |           |               | Members               |                           |                         |                                                    |
| RESULTS FOR 2024-2025 |                 |           |               | RESULTS FOR 2024-2025 |                           |                         |                                                    |
| QUARTER               | NEW CLUB GOAL   | NEW CLUBS | DROPPED CLUBS | QUARTER               | MEMBER GROWTH NET<br>GOAL | MEMBER GROWTH<br>ACTUAL | DROPPED<br>MEMBERS ACTUAL<br>(including transfers) |
| JULY/AUG/SEPT         | 0               | 0         | 0             | JULY/AUG/SE           | PT 26                     | 1                       | 1                                                  |
| OCT/NOV/DEC           | 0               | 0         | 0             | OCT/NOV/DE            | C 26                      | 0                       | 0                                                  |
| JAN/FEB/MAR           | 0               | 0         | 0             | JAN/FEB/MAF           | 26                        | 0                       | 0                                                  |
| APR/MAY/JUNE          | 1               | 0         | 0             | APR/MAY/JUN           | NE 26                     | 0                       | 0                                                  |
|                       | GOALS           | AND ACTUA | L NEW CLUBS C | UMULATIVE             |                           |                         |                                                    |
| 1                     |                 |           |               |                       | ╸╺                        |                         |                                                    |